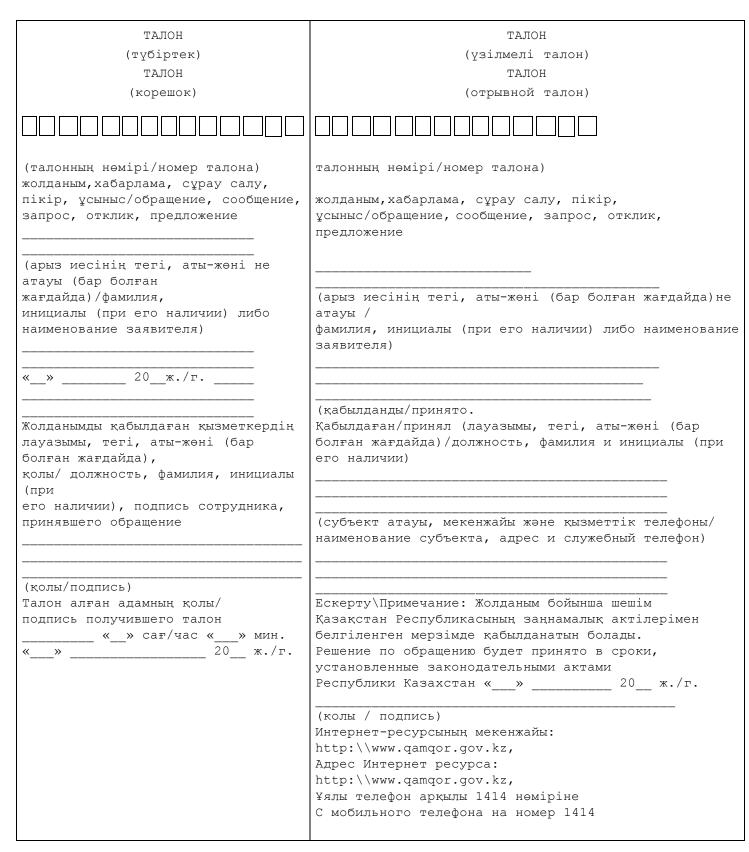

4) «ҰЖ» - ұжымдық жолданым, хабарлама, сұрау салу, пікір, ұсыныс.

7. Бірегей нөмірде алғашқы төрт цифры тіркеген жылын, келесі сегіз цифры - реттік нөмірін білдіреді.

8. «Электрондық жолданымдар» АТЖ-да тіркегеннен кейін әрбір жолданым, хабарлама, сұрау салу, пікір және ұсыныс бойынша арыз иесіне осы Қағидалардың 3-қосымшасына сәйкес нысан бойынша күні мен уақыты, жолданымды, хабарламаны, сұрау салуды, пікірді және ұсынысты қабылдаған адамның тегі мен аты-жөні, лауазымы көрсетіле отырып, талон беріледі.

Талон бірегей нөмірден тұрады, онда бірінші жұппен тіркеген жылы, екінші жұппен – тіркеген айы, үшінші жұппен – тіркеген күні, келесі сегіз цифрымен - реттік нөмірі белгіленеді.

9. Жолданым, хабарлама, сұрау салу, пікір және ұсыныс «шағымдар мен арыздарға арналған жәшіктер» арқылы келіп түскен кезде талондағы мәліметтер жолданымда, хабарламада, сұрау салуда, пікірде және ұсыныста көрсетілген ұялы байланыстың абоненттік нөміріне немесе электрондық адреске жіберіледі.

Жолданымда, хабарламада, сұрау салуда, пікірде және ұсыныста ұялы байланыстың абоненттік нөмірі немесе электрондық адресі көрсетілмеген жағдайда, арыз иесіне талон жіберілмейді.

10. Кодекстің 65-бабының 1-бөлігіне сәйкес жолданымды, хабарламаны, сұрау салуды, пікірді және ұсынысты басқа субъектіге қарау үшін жіберген кезде тіркеу нөмірі және талон нөмірі өзгертілмейді және жолданымды, хабарламаны, сұрау салуды, пікірді және ұсынысты алған субъектінің есепке алу карточкасында көрсетіледі.